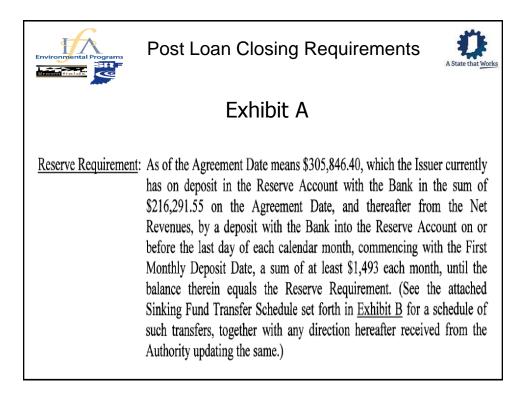

## Exhibit A

Monthly Amount: At least one-twelfth (1/12) of the principal of and at least one-sixth (1/6) of the interest on all then outstanding Bonds payable on the then next succeeding principal and interest payment dates until the amount so credited shall equal the principal payable during the next succeeding twelve (12) calendar months and the interest payable during the next succeeding six (6) calendar months. (See the attached Sinking Fund Transfer Schedule set forth in Exhibit B for a schedule of such transfers, together with any direction hereafter received from the Authority updating the same.)