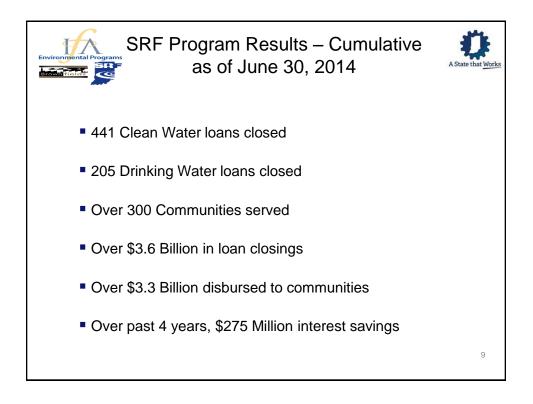

| SFY 2011                                       |
| Number of Loans                            | 23                                            | 39                                             | 29                                             | 34                                             |
|                                            | \$103,640,801                                 | \$343,730,000                                  | \$198,693,612                                  | \$167,750,662                                  |
| Total Amount                               |                                               | \$94,158,554                                   | \$65,625,910                                   | \$76,375,893                                   |



















Post Loan Closing Requirements



17

## Exhibit A

Monthly Amount: At least one-twelfth (1/12) of the principal of and at least one-sixth (1/6) of the interest on all then outstanding Bonds payable on the then next succeeding principal and interest payment dates until the amount so credited shall equal the principal payable during the next succeeding twelve (12) calendar months and the interest payable during the next succeeding six (6) calendar months. (See the attached Sinking Fund Transfer Schedule set forth in Exhibit B for a schedule of such transfers, together with any direction hereafter received from the Authority updating the same.)



| Environmental Program       | Post Lo                                                    | oan Closing          | Requireme