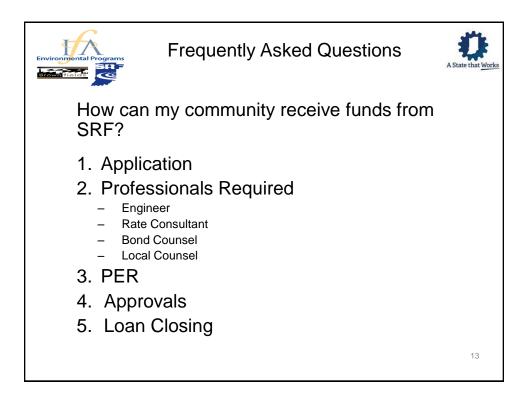

| SFY 2011                                       |
| Number of Loans                            | 23                                            | 39                                             | 29                                             | 34                                             |
|                                            | \$103,640,801                                 | \$343,730,000                                  | \$198,693,612                                  | \$167,750,662                                  |
| Total Amount                               |                                               | \$94,158,554                                   | \$65,625,910                                   | \$76,375,893                                   |



















Post Loan Closing Requirements



17

## Exhibit A

Monthly Amount: At least one-twelfth (1/12) of the principal of and at least one-sixth (1/6) of the interest on all then outstanding Bonds payable on the then next succeeding principal and interest payment dates until the amount so credited shall equal the principal payable during the next succeeding twelve (12) calendar months and the interest payable during the next succeeding six (6) calendar months. (See the attached Sinking Fund Transfer Schedule set forth in Exhibit B for a schedule of such transfers, together with any direction hereafter received from the Authority updating the same.)



| Environmental Program       | Post Lo                                                    | oan Closing          | Requireme         |