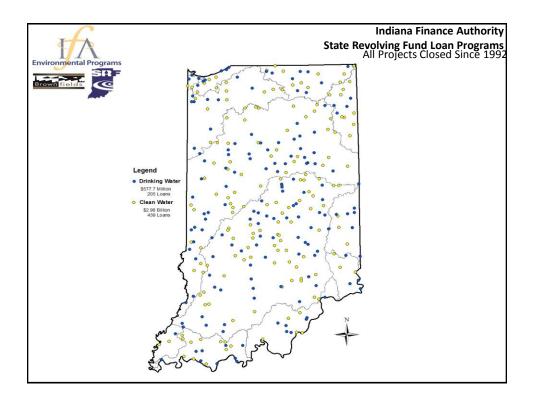

| SFY 2011                                       |
| Number of Loans                            | 23                                            | 39                                             | 29                                             | 34                                             |
|                                            | \$103,640,801                                 | \$343,730,000                                  | \$198,693,612                                  | \$167,750,662                                  |
| Total Amount                               |                                               | \$94,158,554                                   | \$65,625,910                                   | \$76,375,893                                   |



















Post Loan Closing Requirements



17

## Exhibit A

Monthly Amount: At least one-twelfth (1/12) of the principal of and at least one-sixth (1/6) of the interest on all then outstanding Bonds payable on the then next succeeding principal and interest payment dates until the amount so credited shall equal the principal payable during the next succeeding twelve (12) calendar months and the interest payable during the next succeeding six (6) calendar months. (See the attached Sinking Fund Transfer Schedule set forth in Exhibit B for a schedule of such transfers, together with any direction hereafter received from the Authority updating the same.)



| Environmental Program       | Post Lo                                                    | oan Closing          | Requireme