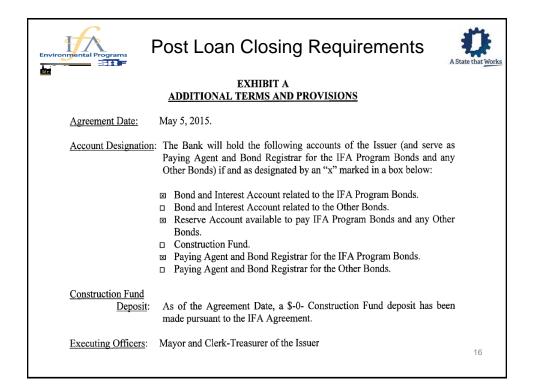

## Exhibit A

Monthly Amount: At least one-twelfth (1/12) of the principal of and at least one-sixth (1/6) of the interest on all then outstanding Bonds payable on the then next succeeding principal and interest payment dates until the amount so credited shall equal the principal payable during the next succeeding twelve (12) calendar months and the interest payable during the next succeeding six (6) calendar months. (See the attached Sinking Fund Transfer Schedule set forth in Exhibit B for a schedule of such transfers, together with any direction hereafter received from the Authority updating the same.)