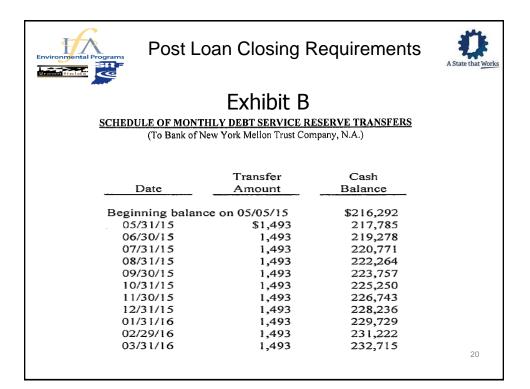

## Exhibit A

Monthly Amount: At least one-twelfth (1/12) of the principal of and at least one-sixth (1/6) of the interest on all then outstanding Bonds payable on the then next succeeding principal and interest payment dates until the amount so credited shall equal the principal payable during the next succeeding twelve (12) calendar months and the interest payable during the next succeeding six (6) calendar months. (See the attached Sinking Fund Transfer Schedule set forth in Exhibit B for a schedule of such transfers, together with any direction hereafter received from the Authority updating the same.)