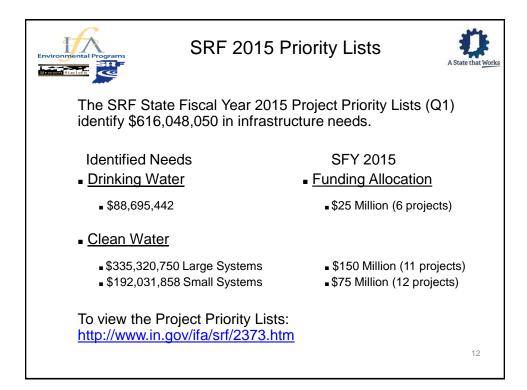

| SFY 2011                                       |
| Number of Loans                            | 23                                            | 39                                             | 29                                             | 34                                             |
|                                            | \$103,640,801                                 | \$343,730,000                                  | \$198,693,612                                  | \$167,750,662                                  |
| Total Amount                               |                                               | \$94,158,554                                   | \$65,625,910                                   | \$76,375,893                                   |



















Post Loan Closing Requirements



17

## Exhibit A

Monthly Amount: At least one-twelfth (1/12) of the principal of and at least one-sixth (1/6) of the interest on all then outstanding Bonds payable on the then next succeeding principal and interest payment dates until the amount so credited shall equal the principal payable during the next succeeding twelve (12) calendar months and the interest payable during the next succeeding six (6) calendar months. (See the attached Sinking Fund Transfer Schedule set forth in Exhibit B for a schedule of such transfers, together with any direction hereafter received from the Authority updating the same.)



| Environmental Program       | Post Lo                                                    | oan Closing          | Requireme