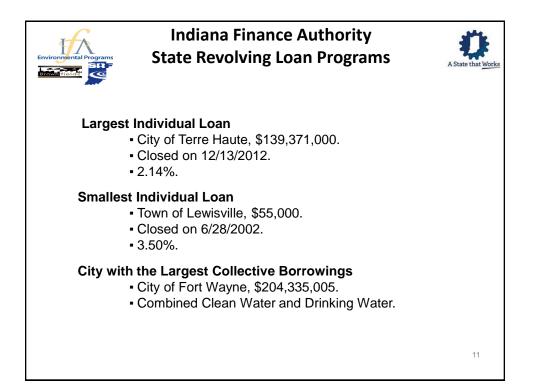

| SFY 2011                                       |
| Number of Loans                            | 23                                            | 39                                             | 29                                             | 34                                             |
|                                            | \$103,640,801                                 | \$343,730,000                                  | \$198,693,612                                  | \$167,750,662                                  |
| Total Amount                               |                                               | \$94,158,554                                   | \$65,625,910                                   | \$76,375,893                                   |



















Post Loan Closing Requirements



17

## Exhibit A

Monthly Amount: At least one-twelfth (1/12) of the principal of and at least one-sixth (1/6) of the interest on all then outstanding Bonds payable on the then next succeeding principal and interest payment dates until the amount so credited shall equal the principal payable during the next succeeding twelve (12) calendar months and the interest payable during the next succeeding six (6) calendar months. (See the attached Sinking Fund Transfer Schedule set forth in Exhibit B for a schedule of such transfers, together with any direction hereafter received from the Authority updating the same.)



| Environmental Program       | Post Lo                                                    | oan Closing          | Requireme