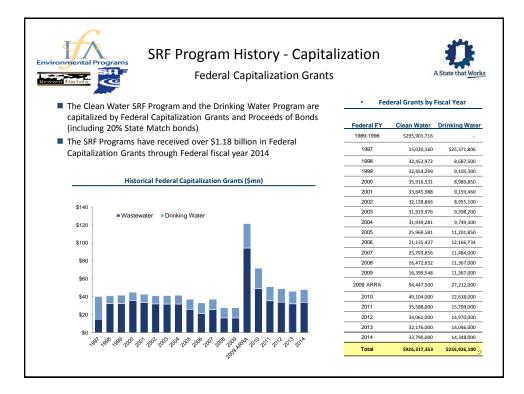

| nvironmental Programs                      | SRF Pr                                        | A State that y                                 |                                                |                                                |
|--------------------------------------------|-----------------------------------------------|------------------------------------------------|------------------------------------------------|------------------------------------------------|
|                                            |                                               | Clean Water                                    |                                                |                                                |
|                                            | SFY 2014